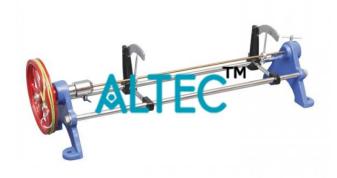

#### **Product Name :** Torsion Apparatus

#### **Technical Specification :**

Description

Torsion Apparatus is a most useful piece of bench mounted equipment and consists of a horizontal unit to take specimens up to 6 mm diameter by 450 mm long (0.25 inches x 18 inches). The torsion head is supported in ball bearings and torque is applied by a mass hanger and masses. Angular displacement is measured by a dial and pointer which can slide along the base to enable readings to be taken at any point. Supplied complete with a stainless steel specimen of 6 mm dia and one pointer. Applications

- Demonstration of torsion characteristics of small diameter rods of different materials
- Determination of modulus of rigidity of different materials

Features

• Compact bench top unit

· Simple operation, with accurate repeatable results