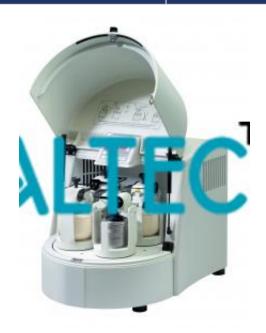

**Product Name:** 

Planetary Mono Mill Machine

**Product Code:** 

EEMSL72M0002

## **Description:**

Planetary Mono Mill Machine

## Description:

The monomill is used for quick dry or wet grinding of inorganic and organic samples for analysis, quality control, materials testing and mechanical alloying

**Dimensions**:and Weight

500 x 370 x 530 mm (height x width x depth)