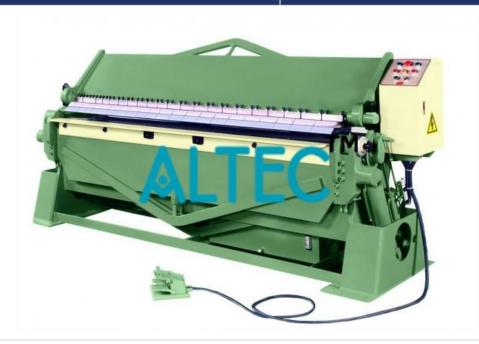

## **Product Name:**

Hydraulic Sheet Metal Bender

# Product Code:



## **Description:**

Hydraulic Sheet Metal Bender

## **Technical Specification:**

- Maximum bending thickness 4mm
- Maximum bending width 1320mm
- Bending angle 120°
- Maximum lift of the upper beam 110mm
- Main motor power 4KW
- Oil pump volume 14L/r
- Pressure 21Mpa

#### **Standard**

• Removable Nose Bar

- Bolted Bottom Bar
- Compact Hydraulic Power Unit
- · Angle Bar
- Insert Bar
- Oil Level Sight Gauge

**Electric Foot Switch** - Clamps and unclamps Top Leaf. Allows operator mobility when loading and unloading material.

**Bend Angle Dial Adjustment** - Adjustable cam and scale that read in degrees, actuates an electric limit switch for bend angle control and repeatability of bends.

**Material Thickness Dial Adjustment -** Reference scale for speedier set up when adjusting clam