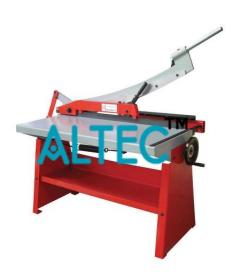

## **Description:**

Guillotine Shear

## **Technical Specification:**

Guillotine is ideal for fast shearing of thin sheets. The treadle design allows for hands free operation for accurate positioning of material.

#### **Features**

- Cast iron frame.
- Surface ground bed.

- Hardened and ground blades.
- Upper blade can be turned.