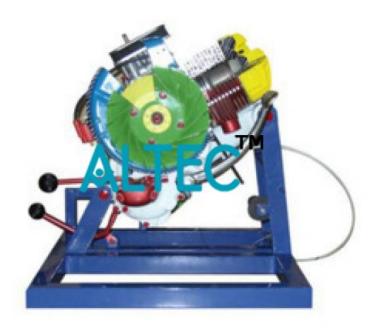

## **Description:**

Four Stroke Petrol Engine Model on Base

## **Technical Specification:**

- Cut section model of actual single cylinder four stroke petrol engine for plotting valve timing diagram:With carburetor, spark plug, valve mechanism etc, complete with all salient parts sectioned for study of the various components and their functions and to plot valve-timing diagram.
- The engine is operated manually through a crank shaft handle.
- Demonstrate air cooled four stroke engine with operation of valves clearly shown, mounted on a polished with schematic diagram.