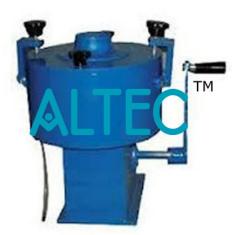

#### **Bitumen Extractor Hand Operated**

#### Hand driven

The Centrifuge Extractor comprises of a precision machine rotor bowl and bowl cover housed in a cylindrical aluminum box. A knurled nut is provided to press filter paper disc between the rotor bowl and cover plate and the complete bowl assembly is removable for determination of weight of sample. The bowl assembly is mounted on a vertical shaft, which comes out from a casted housing. The shaft attached to the bowl is rotated manually by a handle. The gears operate in a casted housing in oil bath with splash lubrication. A drain is provided to collect dissolved bitumen coming out from the rotating bowl. The range of speed is 2400 – 3600 RPM. The bowl capacity is 1.5 Liter