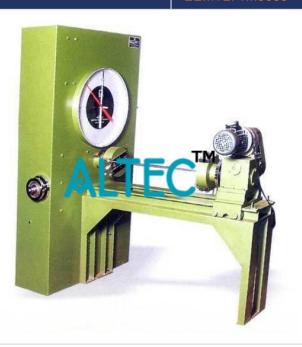

#### **Digital Model Also available:**

Torsion Testing Machine is designed for conduction torsion and twist tests on various metal wire, tubes sheet materials. Torque measurement is by pendulum dynamo meter system. Torque ranges can be adjusted. Torque can be applied to specimen by geared motor through gear box. Autographic recorder can be provided to know the relation between torque and angle of twist on specific request.