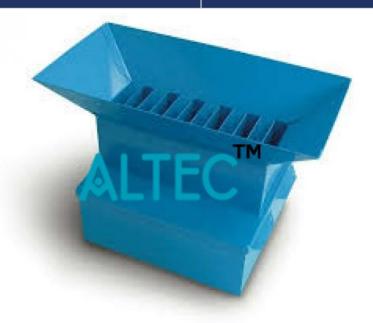

## Specifications:

It consists of a sheet metal box mounted on legs and fitted with a series of chutes or equal width which discharge the material alliteratively in opposite directions into speculate panes. The chutes of the riffle are steep enough to allow rapid flowing of the material.

- 13 mm 14 Chutes
- 25 mm 16 Chutes
- 38 mm 12 Chutes
- 50 mm 12 Chutes
- 63 mm 12 Chutes.