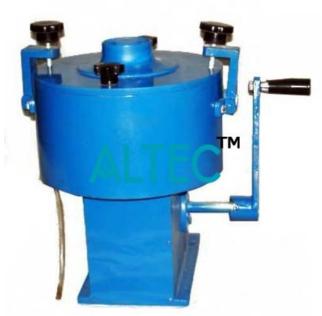

#### Product Name : Bitumen Extractor

#### **Description:-**

This instrument is used for determination and checking of bitumen percentage in bituminous mix, the mix is added with a solvent and dissolved bitumen is removed by centrifugal action. Consists of a removable aluminum rotor bowl, capacity 1500 gms. This shaft and thus the bowl is rotated fast manually by enclosed gears in the cast body and handle. Solvent is introduced during the test through the holes in the cap of the housing. A drain is provided to collect dissolved bitumen coming out of the rotating bowl and getting collected in the housing. Salient Features: