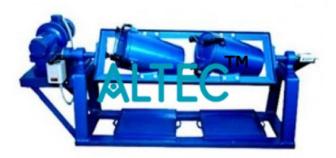

## **Description:**

**Devals Attrition Test Machine** 

## **Technical Specification:**

- two hollow cylinders closed at one end
- Tight fitting covers at either ends.
- Ideal for operation at 440 volts, 3 phases, 50 cycles, and A.C. supply.
- Cylinders are mounted at an angle of 30° along with the axis of rotation of the shaft, which rotates at 30-33 R.P.M.

## Features:-

- These cylinders are mounted on a shaft at an angle of 30 degrees with the axis of rotation of the shaft.
- The shaft rotates at 30-33 r.p.m. through a reduction gear operated by a motor and is provided with a revolution counter.
- Suitable for operation on 440 volts, 3 phases, 50 cycles. AC supply.

- It consists of two hollow cylinders closed at one end and provided with tight fitting covers at the either end.
- Hardened steel ball of 48mm dia.
- Complete with abrassive charges consisting of 12 Nos.