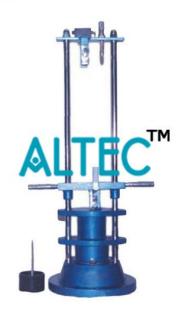

# **Description:**

Aggregate Impact Testing Machine

### **Technical Specification:**

- Protected against corrosion.
- Power: manual
- Impact hammer weight:13.75kg
- Impact cup:102x50mm
- Height of the fall:380
- Hammer falls freely to the base and is removable for emptying.

#### Features:-

• Supplied complete with metal measures 75mm dia x 50mm high (for specimen preparation) and tamping rod 230mm long x 10mm dia.

- The hammer falls freely to the base and is removable for emptying.
- The hammer is provided with a locking arrangement.
- The hammer of weight 13.75  $\pm$ 0.25 kg can be raised to fall freely down the vertical guides.
- The height of fall can be adjusted through 380 ± 5mm.
- The instrument consists of a circular base with two vertical guides.