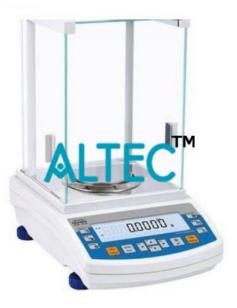

# **Product Name:**

**Analytical Laboratory Balance** 

Product Code: EEFOD63M0001

### **Description:**

Analytical Laboratory Balance

### **Specification**

- Capacity of 220g
- · Readability of 0.0001g,
- Display Type: digital display
- Power Supply: 220-240V, 50HZ
- · complete with draught shield, transparent draft shield with sliding windows,
- fully automatic and temperature –controlled internal adjustments, internal calibration, large weighing platform, protective cover, overload protection, shows how much of the entire weighing range has been used,