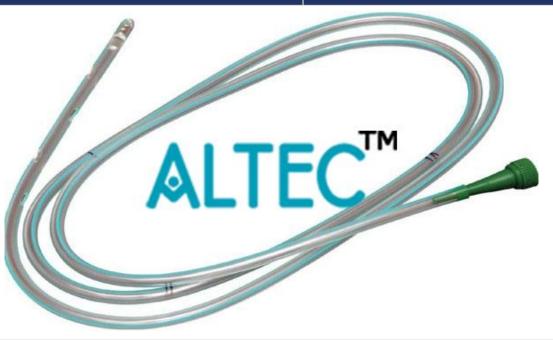

## **Technical Specification:**

For patient under going long-term gastrointestinal feeding, aspiration & intestinal secretion. Smooth coned distal end with corrosion resistant stainless steel balls to assist the passage of tube during intubation with radio opaque x-ray detectable line.