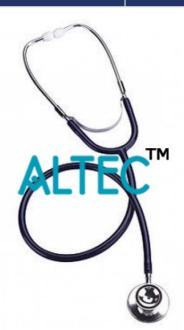

**Product Name:** 

Stethoscope-Dual Head - Medical and Diagnostic Equipment

Product Code: EEMED55M0047

## **Description:**

Stethoscope-Dual Head - Medical and Diagnostic Equipment

## **Technical Specification:**

Features:

Light weight.

Chrome plated chest piece, brass/aluminium/stainless steel.

Excellent acoustic diaphragm,

External non-chill rim

Y shaped tubing in variety of colors

Soft sealing ear tips