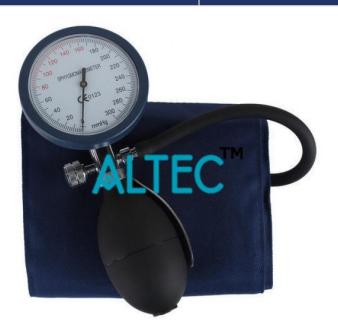

## **Product Name:**

Palm Type Aneroid Sphygmomanometer - Medical and Diagnostic Equipment

#### **Description:**

Palm Type Aneroid Sphygmomanometer - Medical and Diagnostic Equipment

## **Technical Specification:**

ABS plastic upper case, 60mm diameter dial, large zinc-alloy handle with black powder-coating, nylon cuff without D-ring, 1 tube adult size bladder, flat head latex bulb, nylon carrying case and large end valve.