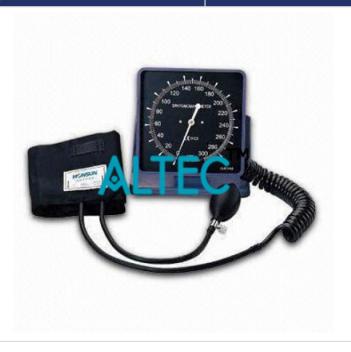

## **Technical Specification:**

Features:

Square shaped dial 14mm x 145mm gradient adjustable for easy reading

Standard cotton cuff

2-tube adult latex bladder

Standard latex bulb

Air-release valve with spring

Standard and valve

Spiral PVC tube (1.8m)