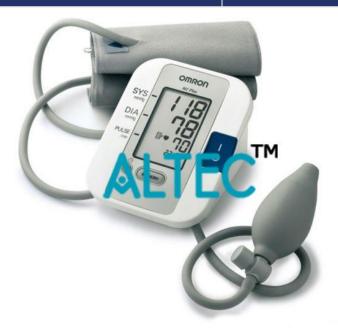

**Product Name:** 

Blood Pressure Machine-Digital - Medical and Diagnostic Equipment

**Product Code:** 

EEMED55M0039

## **Description:**

Blood Pressure Machine-Digital - Medical and Diagnostic Equipment

## **Technical Specification:**

Supplied with adult velcro cuff.

Specifications:

Measurement System: Oscillometric method

Measurement range: Pressure ;0-280mmHg. Pulse ; 40-180pilse/min

Accuracy: Pressure; ± 3mmHg. Pulse; ± 5 %