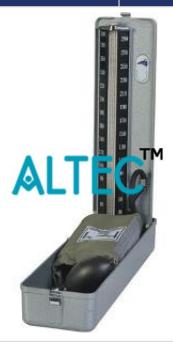

## **Technical Specification:**

Mercurial Sphygmomanometer is traditional blood pressure measuring instrument with mercury locking facility. Packed in light weight metal case. Range 0-300 mm Hg.

Features:

Easy to read with clear tube

Accurate reading

Emulsoid Bladder & Soft emulsoid Bulb

Mercury lock facility.

**Technical Specification:** 

Measure Scope: 0-300mHg

Accuracy: 3mmHg

Glass Tube: 3.5 to 4.0mm