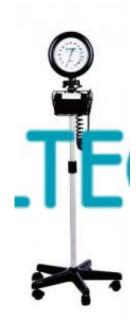

## **Product Name:**

Blood Pressure Machine-Aneroid-Standing Model - Medical and Diagnostic Equipment

#### **Description:**

Blood Pressure Machine-Aneroid-Standing Model - Medical and Diagnostic Equipment

## **Technical Specification:**

Round shape 147mm diameter dial. Special precise mechanism, 360 degree swivel for easy-reading. Gradient adjustable for easy reading. 5 wheel metal cater with brake. Height of aluminum pole is adjustable (with range of 95-135cm)