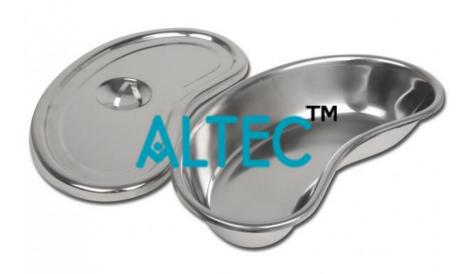

**Product Name:** 

Kidney Tray with cover - Medical and Hospital Holloware

**Product Code:** 

EEMED55M0007

| Description:  Kidney Tray with cover - Medical and Hospital Holloware  Technical Specification: |                 |
|-------------------------------------------------------------------------------------------------|-----------------|
|                                                                                                 |                 |
|                                                                                                 |                 |
| Approx Size(L*B)                                                                                | Approx Capacity |
|                                                                                                 |                 |
| <b>06</b> ℃-200 <b>№</b> 0mm                                                                    |                 |
| พอง-200เลยาแบ                                                                                   |                 |
| <b>98</b> °0-45 <b>©10</b> °0 mm                                                                |                 |
|                                                                                                 |                 |
| <b>1505</b> '0-60 <b>215'0</b> mm                                                               |                 |
|                                                                                                 |                 |
| 920-100000mm                                                                                    |                 |