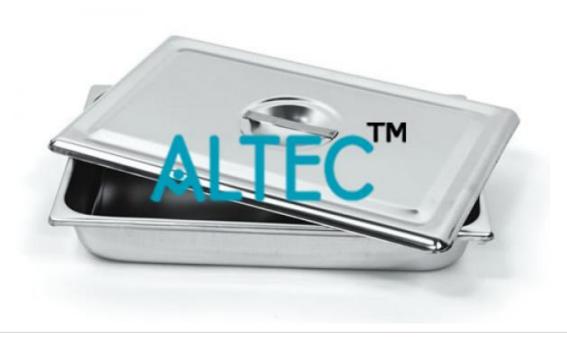

## **Product Name:**

Catheter Tray with cover-SS - Medical and Hospital Holloware

Product Code: EEMED55M0001

## **Description:**

Catheter Tray with cover-SS - Medical and Hospital Holloware

Uganda, India, UAE Dubai, UK, Kenya Africa and Tanzani, China, Turkey, Thailand and Malaysia

## **Technical Specification:**

Approx Size(L\*B)

8\*3 200\*75mm 02

17\*4 425\*100mm