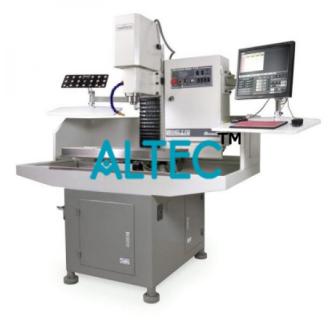

#### **Technical Specification :**

varieties of equipments and solutions for CAD (Computer Aided Designing) and CAM (Computer Aided Manufacturing) lab Equipments, Starturn CNC Bench Milling Machine, Starturn CNC Bench Lathe, Software: Auto Cad. Mechanical Desktop. NISA. Master CAM. Edge CAM. I-Deas. Visual Studio.