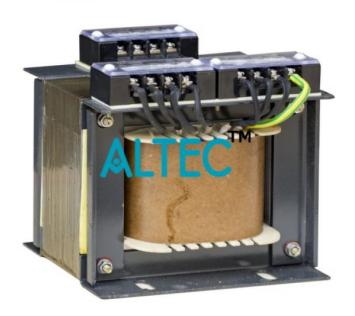

**Product Name:** 

Sectional Front View Of 1PH Transformer

**Product Code:** 

ALABS-A237-005

## **Description:**

Sectional Front View Of 1PH Transformer

## **Technical Specification:**

These parts ensure the working of these transformers as per their designing and fittings. Apart from these, transformers are fitted with core assembly retainer clamps, wound coils, connected leads and bobbins. These transformers are laminated with C.R.G.O. core, insulation paper, base, terminal plate marked accordingly for its effective workings.