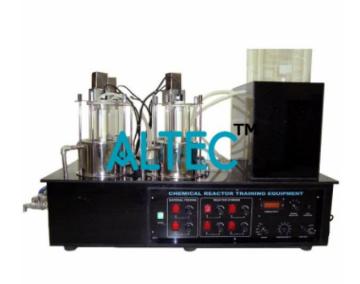

## **Technical Specification:**

The contact time and reaction temperature can be varied.

Their influence on the conversion of reactants is observed in the respective reactor.

The reaction is moderated using a controlled hot water circuit.

The unit contains two supply tanks for the liquid chemicals.

| The properties of different chemical reactors can be investigated by performing a specification reaction using this trainer. |
|------------------------------------------------------------------------------------------------------------------------------|
| The reactors are available as accessories.                                                                                   |
| Two variable speed diaphragm pumps pump the reactants through the reactor.                                                   |
| Reactant conversion and reaction temperature are measured with a combined conductivity and temperature measuring unit.       |
| It is also possible to use PC data acquisition.                                                                              |
| The resulting reaction product is collected in a stainless steel tray in the unit.                                           |