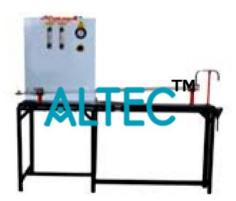

## **Technical Specification:**

In an ideal Plug Flow Reactor (PFTR) there is no mixing in the direction of flow and complete mixing perpendicular to the direction of flow.

The concentration of reactants varies along the length of the reactor but not in radial direction.

Rota meters are provided to measure the individual flow of Chemicals.

The flow rate can be adjusted by operating the needle valves provided on respective Rota meter.

| The compressed air is used for circulation of feed.                                                                         |
|-----------------------------------------------------------------------------------------------------------------------------|
| This set-up is used to study a non-catalytic homogeneous reaction under ambient condition.                                  |
| The set up consists of two feed tanks through which two reactants are fed to the reactor.                                   |
| A straight tube type reactor kept horizontally and inclined upward at outlet from where samples are collected for analysis. |
| Pressure Regulator, Pressure Gauge and Safety Valve are fitted in the compressed air line.                                  |
|                                                                                                                             |