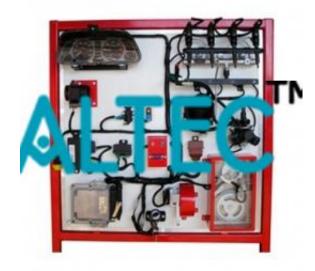

#### **Technical Specification :**

This real component trainer provides the instructor with a working HDI common rail fuel injection system for group or whole-class demonstration.

This includes all the individual components of the system presented on a moveable, steel-frame panel with each component clearly identified.

The system comprises all the elements that control the air-fuel ratio, the injectors, the ECU, and all the sensors associated with the control system.

Variation of the engine speed allows the measurement of parameters within the system that are speed dependent.

This is achieved by changing the rotational speed of the electric motor that drives the unit.

The system also includes a range of switchable faults for diagnostics training.

This is a dry-running system that uses electronic indicators to demonstrate injector operation.