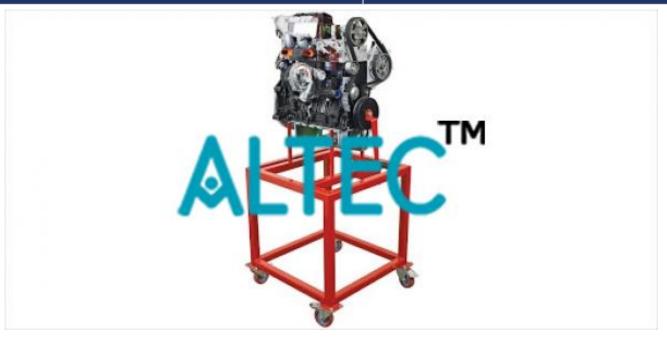

#### **Description:**

Sectioned Diesel Engine (Common Rail) Trainer

## **Technical Specification:**

The engine is operated by hand and is sectioned so that all moving parts can be seen and the way they interact can be observed.

This trainer provides the instructor with a complete 4-cylinder diesel engine for group or whole-class demonstration, mounted on a moveable, heavy-duty steel frame.

The trainer allows the instructor to demonstrate the following:-

The position and mounting of all engine components.

The operation of crankshaft and pistons.

The timing relationships between engine components.