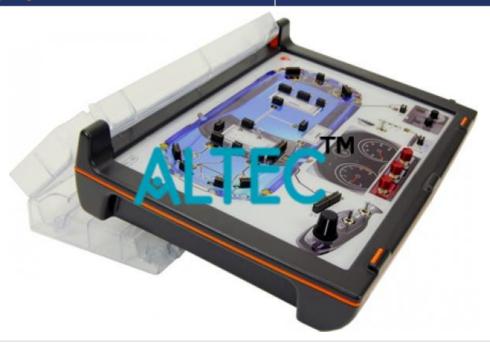

#### **Description:**

Modern Auto Lighting Circuits Trainer

#### **Technical Specification:**

Our range of Autotronics boards are designed to provide a practical approach to theoretical learning, as well as developing technical skills for electronic system fault finding.

The resource is contained within an ergonomic plastic base with a hinged cover that also provides a mechanism to tilt the trainer towards the user for ease of use.

| Typical Activities Include:-                            |
|---------------------------------------------------------|
|                                                         |
| Explore CAN Bus Turn Signal and Hazard Warning Systems  |
|                                                         |
| Explore CAN Bus Stop and Reverse Light Systems.         |
|                                                         |
| Explore CAN Bus Park, Tail, and Headlight Systems       |
|                                                         |
| Investigate CAN Bus Fog Light Systems                   |
|                                                         |
| Perform CAN Bus Park and Tail Light System Measurements |
|                                                         |
| Perform CAN Bus Headlight System Measurements.          |
|                                                         |