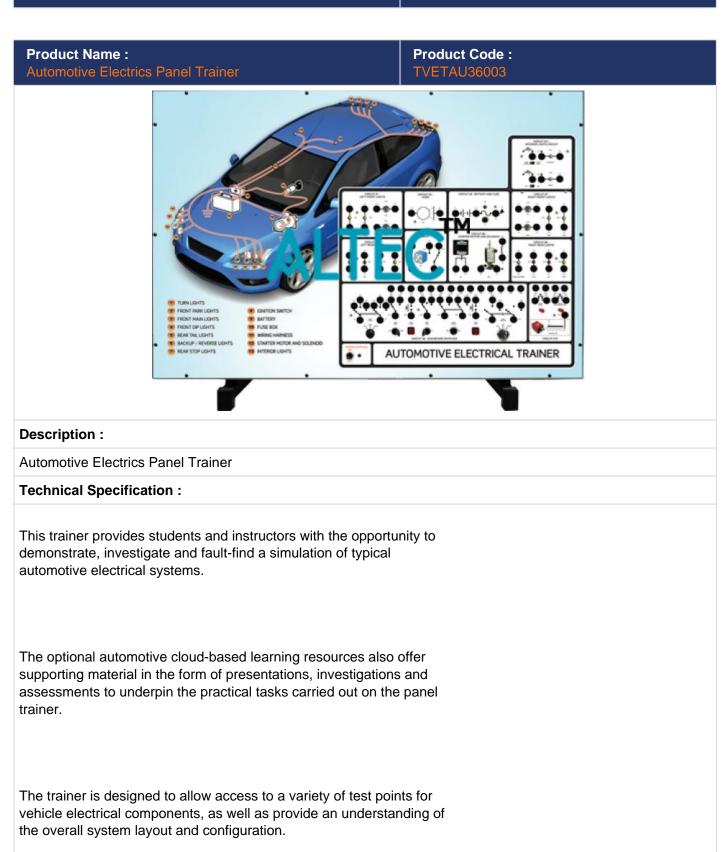

Typical practical tasks include:-

Vehicle wiring

Battery and fuses

Light circuits:- front, side, rear, indicator, reverse, brake, hazard, vanity and interior lights

Electrical circuit diagrams

**Electrical components** 

**Electrical circuits** 

Starter and solenoid

Horn and relay

Electrical circuit faults, short-circuits, bad components

Electrical components and their symbols

Troubleshooting methods