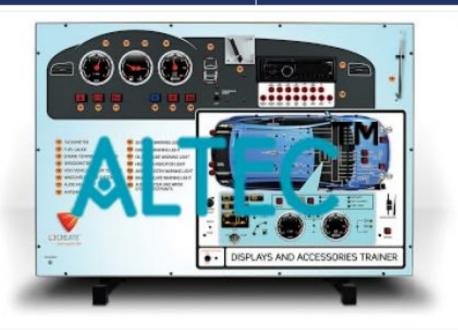

#### **Technical Specification :**

This trainer provides students and instructors with the opportunity to demonstrate, investigate and fault-find a simulation of typical automotive display systems.

To facilitate the development of techniques in diagnostics and fault-finding skills, the panel includes a range of fault-insertion options to simulate typical real-world system malfunctions.

The trainer is designed to allow access to a variety of test points for vehicle electrical components and explore how they relate to dashboard displays and warning lights, as well as provide an understanding of the overall system layout and configuration.