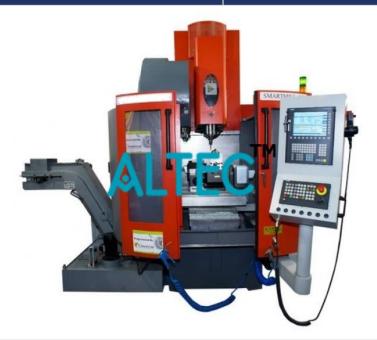

### Product Name : Smart Mill 600

#### Product Code : TVETCN35015

#### **Description :**

Smart Mill 600

#### **Technical Specification :**

The machine concept of the Smart mill series convinces by compact design, High rigidity through box structured base & column design with the highest quality.

Educational Lab Equipments brings to you the smart mill series of VMCs with features such as 8,000 rpm spindle with CTS, tool magazine 20 tools with double gripper ATC, side chip conveyor with built-in coolant system, high rapid traverses, and high-tech controls.