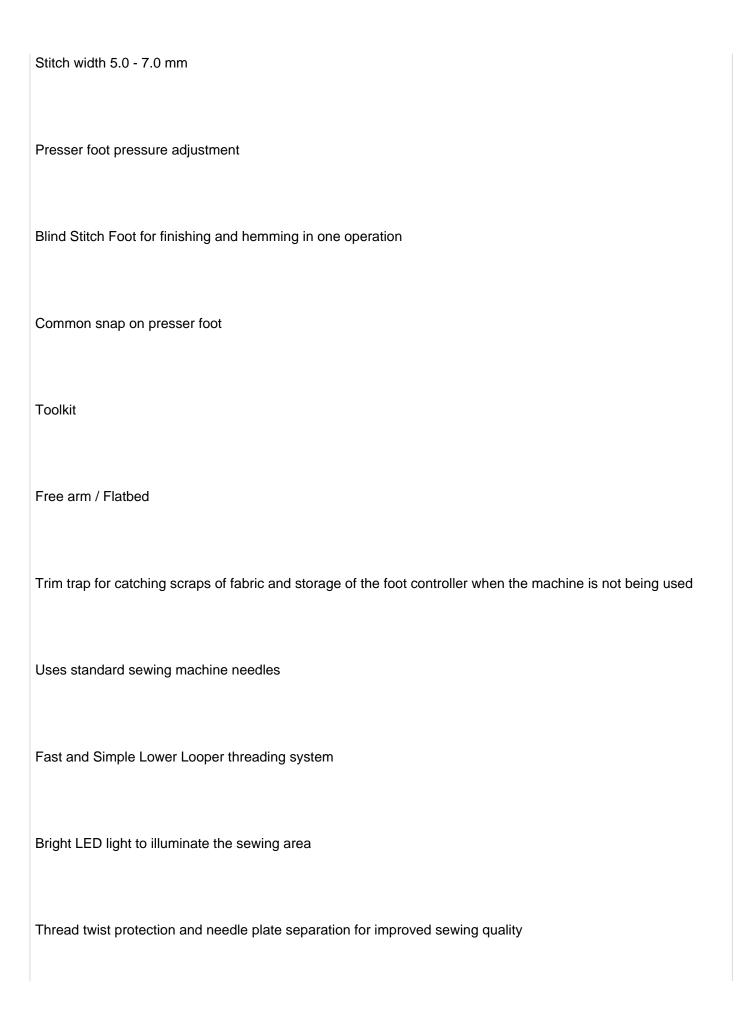

## **Technical Specification:**

3 or 4 Thread, Cut and Sew Overlock Stitches

Trim seams and overcast edges

4 color threading guide

Perfect overlock stitches on all types and weights of fabric

| Differential feed for perfect seams on virtually any fabric type eliminates the wavy or stretched appearance of stitches on fabric |
|------------------------------------------------------------------------------------------------------------------------------------|
| Retractable knife                                                                                                                  |
| Lightweight, compact machine with carrying handle                                                                                  |
| Built-in accessory storage                                                                                                         |
| Dust cover                                                                                                                         |
| Instructional DVD                                                                                                                  |
|                                                                                                                                    |
| Sewing:-                                                                                                                           |
| Standard Presser Feet: Yes                                                                                                         |
| MAX Sewing Speed: 1300spm                                                                                                          |

| Stitch Length: 0.8-4.0mm              |  |
|---------------------------------------|--|
| Stitch Width: 3.0-7.0mm               |  |
| Salest Widati 6.6 F. Stillin          |  |
| Foot Controller: Yes                  |  |
|                                       |  |
|                                       |  |
|                                       |  |
| Display:-                             |  |
|                                       |  |
| Lighting: LED                         |  |
| Stitch Select Display: Dial selection |  |
|                                       |  |