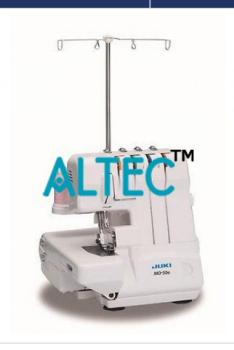

#### **Product Name:**

3-4 Thread Overlock Machine

## **Description:**

3-4 Thread Overlock Machine

## **Technical Specification:**

3 or 4 Thread, Cut and Sew Overlock Stitches

Trim seams and overcast edges

4 color threading guide

Perfect overlock stitches on all types and weights of fabric

| Differential feed for perfect seams on virtually any fabric type eliminates the wavy or stretched appearance of stitches on fabric |
|------------------------------------------------------------------------------------------------------------------------------------|
| Retractable knife                                                                                                                  |
| Lightweight, compact machine with carrying handle                                                                                  |
| Built-in accessory storage                                                                                                         |
| Dust cover                                                                                                                         |
| Instructional DVD                                                                                                                  |
|                                                                                                                                    |
| Sewing:-                                                                                                                           |
| Standard Presser Feet: Yes                                                                                                         |
| MAX Sewing Speed: 1300spm                                                                                                          |