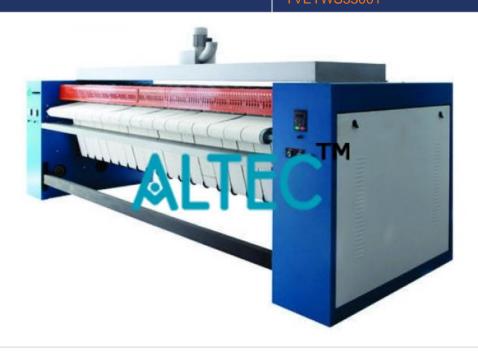

## **Description:**

Flat Work Ironer

## **Technical Specification:**

Anodized aluminum bed.

Roll Ironer to go against a wall.

The premium quality of Saree Roller Flat Work Ironer.

Body in stainless steel and skin plate.

| eatures:-             |  |
|-----------------------|--|
| onger functional life |  |
| asy to operate        |  |
| ess power consumption |  |
| turdy construction    |  |
| ompact design         |  |
| ow maintenance        |  |