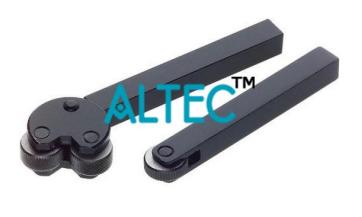

Product Name:
Knurling Tool Holder

**Product Code:** 

## **Description:**

Knurling Tool Holder

## **Technical Specification:**

High-Speed Steel Knurls.

Six knurls Tool is provided with one pair each of fine medium and coarse knurls.

Shiny Black finish.

Two knurls Tool is generally provided with medium knurls but other knurls can also be provided if required.