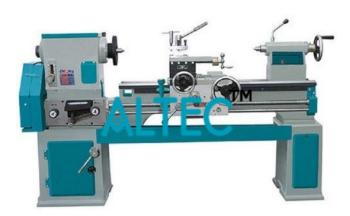

**Product Name:** 

Center Lathe Machine

**Product Code:** 

**TVETMT32001** 

## **Description:**

Center Lathe Machine

## **Technical Specification:**

We are the manufacturer of all type of Centre Lathe Machine.

Such as Light Duty, Medium Duty, Heavy Duty, Extra Heavy Duty, CNC Thread Milling Machine, Roll Turning Machine, Roll Grinding Machine, Thread Milling Machine, All geared type Lathe Machines, Special Purpose Lathe Machines.