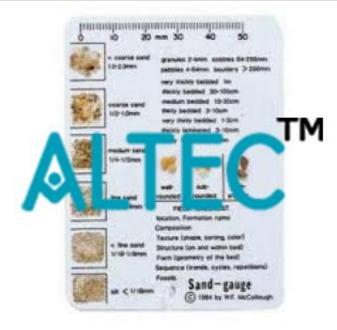

#### **Technical Specification :**

Sand Gauge has nine granule patches which are firmly attached to the handy  $3.5 \times 2.5$  in (89 x 64mm) water-resistant plastic card to assist in defining roundness and size of particles from 2mm very coarse sand to 1/16mm silt.

A checklist is included to assist in making field notes and defining bed thickness.

Particle Shape Panels. Angular; sub-angular; sub-rounded and rounded.

The flip side of the chart has tables of geologic age and carbonate classification information.

Sample Panels. Very coarse; coarse; medium; fine; very fine; silt.