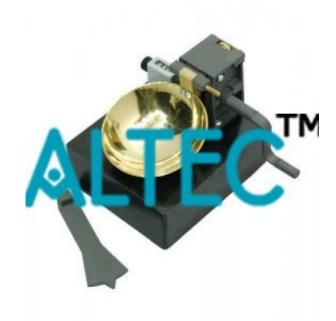

## **Description:**

Hand Operated Casagrande Equipment

## **Technical Specification:**

Measuring the Liquid limit.

Specification:-

Adjustable height of drop by a nut at the rear of the cup.

| Casagrande grooving tool.                                                                               |
|---------------------------------------------------------------------------------------------------------|
| Hand operated on the counter.                                                                           |
| A brass cup suspended from a carriage designed to control its drop exactly 1cm onto a hard rubber base. |
| Rubber feet isolate base from work surface.                                                             |