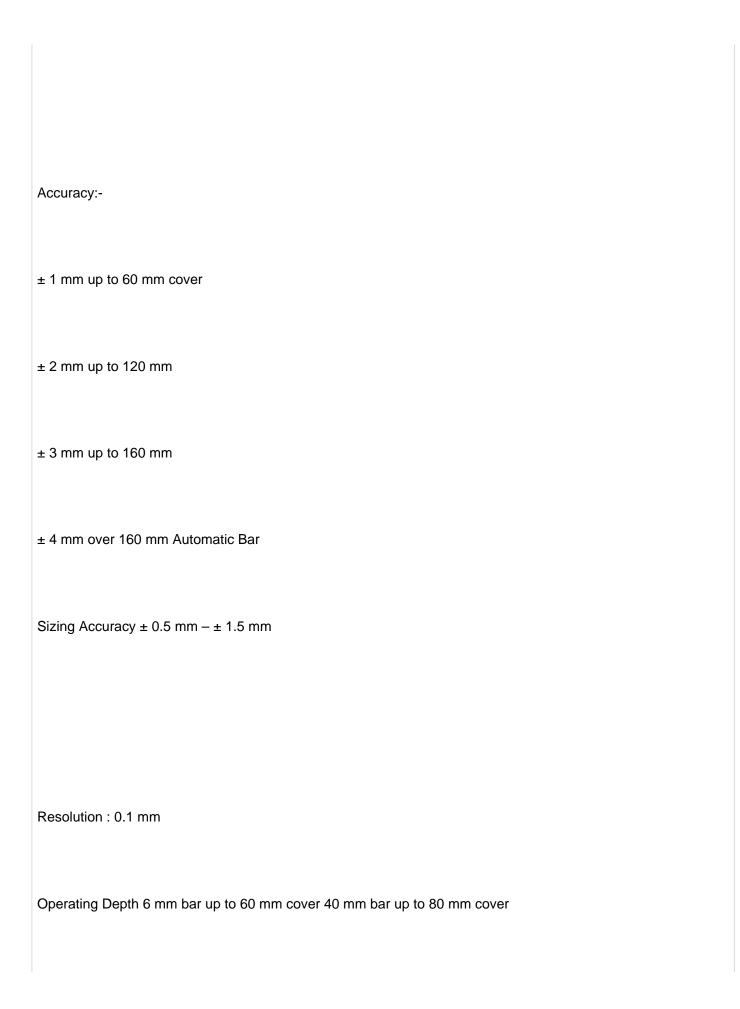

| Bar Resolution Bar size: 16 mm Cover: 60 mm Minimum spacing: 70 mm |
|--------------------------------------------------------------------|
| Bar size: 16 mm Cover: 100 mm Minimum spacing: 110 mm              |
| Bar size: 25 mm Cover: 130 mm Minimum spacing: 150 mm              |
| Operating Weight 800 g Battery Operation 20 hrs                    |
|                                                                    |
| Probe with integral cable.                                         |
| Battery charger.                                                   |
| Spare probe sole-plate.                                            |
| Certificate of Conformity.                                         |
| Light & tough equipment bag.                                       |