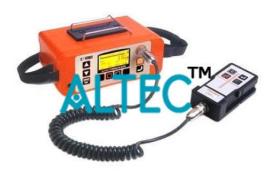

**Product Name:** 

Concrete Cover Meter

**Product Code:** 

TVETCL29004

## **Description:**

Concrete Cover Meter

## **Technical Specification:**

For non-standard bar sizes, large diameter pipes or other pre-fabricated items.

Reinforcement depth measurement Bar size can be preset if known or detected automatically for survey and investigation tasks.

It can also show absolute measurements that can be used to look up cover using custom tables.

For immediate results on-site, the onscreen gauge and audio feedback rapidly pin-point rebar location and orientation.