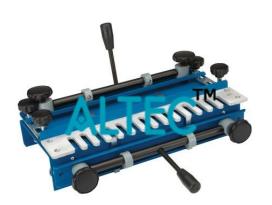

## **Description:**

**Dovetail Machine** 

## **Technical Specification:**

Dovetail Machine unique cam-action clamping system quickly locks two boards in position to cut both tails and pins with one pass of the router.

Front Width Range: 5-13/16" to 10-7/8"

Comb Size: 1/2"

Eccentric Fixing Allowance: 5/16"

| Dovetail Jig Style: For Cutting "Half-Blind" Jigs Only. |
|---------------------------------------------------------|
| Includes 1/2" Template.                                 |
| Maximum Stock Thickness Capacity: 1-1/4" Thick          |
| Top Width Range: 5-1/2" to 12"                          |
| Stop Pin Allowance: 1"                                  |
| Dimensions: v10-1/4"H x 17"W x 15-3/4" L                |