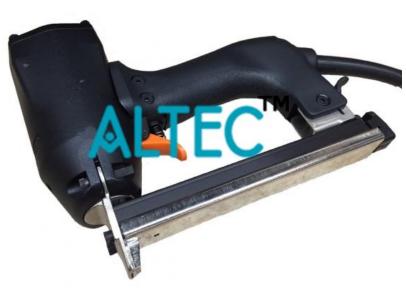

**Product Name:** 

Electric Stapler

Easy loading and unloading catch.

Product Code:

| Description:             |
|--------------------------|
| Electric Stapler         |
| Technical Specification: |
| Power on/off switch.     |
| Portable tool.           |
| Built-in safety trigger. |

| Staple viewing window.            |
|-----------------------------------|
| Portable tool for onsite repairs. |
|                                   |
|                                   |
|                                   |
| Technical Data:-                  |
| Device Capacity: 100 staples.     |
| Fasteners recommended: 6-16 mm.   |
| Power: 600 watts.                 |
| Operating voltage: 220-230 volts. |