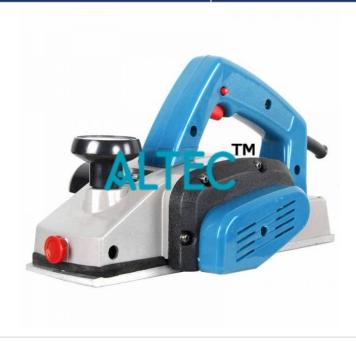

Product Name:
Portable Planer

Product Code:



## **Description:**

Portable Planer

## **Technical Specification:**

Features powerful 6.5 Amp motor with 16,500 RPM no-load speed for fast stock removal and a smooth finish.

Versatile 2-blade system.

Ratcheting depth knob- allows fool-proof setting of depth increments from 0 to 3/32" (2.6 mm) within one revolution, so there is no need to re-zero the depth.

Chip ejection control allows shavings to be directed left or right.

Bevel guide fence ensures consistent planing from 0° to 45° through the entire workpiece and has a protective shield covers the section of blade not in use.

Spring-loaded park rest stand protects blade and workpiece and its special shape allows easy start-up in middle of the workpiece.

Ambidextrous lock-off release button helps avoid accidental starts.

Can be