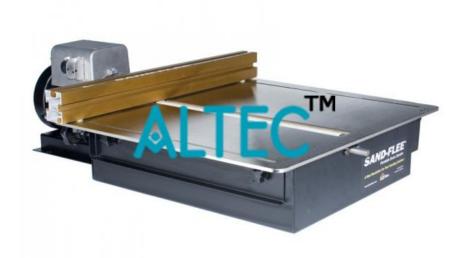

## **Technical Specification:**

Portable Drum Sander 1/3 HP 115V, 1700 RPM motor, 1/8" zinc-plated steel top and New Micro height adjustment knob.

Power coated steel base.

Integral down draft system for superior dust collection 9" wide.

CNC- machined aluminium.

| Hook and loop wrapped drum.                                       |
|-------------------------------------------------------------------|
|                                                                   |
|                                                                   |
| 9" to18" of sanding width and unlimited height 2-1/2" dust port.  |
|                                                                   |
|                                                                   |
| Sandpaper, key less chuck, fence and double mops sold separately. |