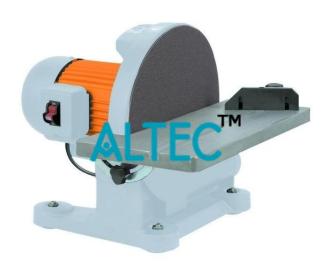

## **Technical Specification:**

When we tested this disc sander we were more than impressed by its smooth operation.

A powerful 1 HP motor drives this heavy-duty machine for all-day dependability.

Features include an 8-1/4" x 17-1/4" cast aluminium table that tilts from 0-Degree - 45-Degree cast iron base with built-in dust port 110-volt motor that turns at 1725 RPM and a miter gauge.

| Features:-                              |
|-----------------------------------------|
| Motor: 1 HP 110V single-phase 10A TEFC. |
| Safety toggle on/off switch.            |
| Large 17-1/4" x 8-1/4" aluminum table.  |
| Miter gauge.                            |
| Table tilts from 0 - 45-Degree.         |
| Non-slip rubber feet.                   |
| Compact and completely portable.        |
| Accepts 12" PSA discs.                  |
| 2" dust port.                           |