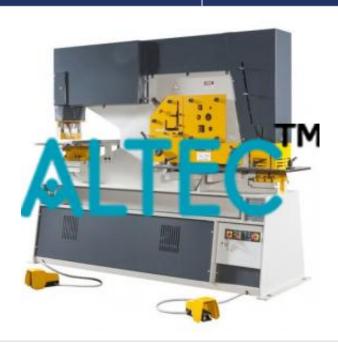

**Product Name:** 

Hydraulic Steel Worker

Product Code :

## **Description:**

Hydraulic Steel Worker

## **Technical Specification:**

Quick change punch holder with positive keyway location for shaped tools.

Universal 'Goose Neck' Die Holder up to 57 mm to accommodate punching of flats - angles - channel.

CE conformity including Safety Guarding on all stations and key-switch to isolate the notch station.

Adjustable Strokes complete with rules at punch and shear end.

| Swing-away punch stripper.                                                                        |
|---------------------------------------------------------------------------------------------------|
| Adjustable hold-down plate on the hole punching, shearing and bar cropping station.               |
| 1M Auto Cut Length Stop Robust tables complete with rules - plate guides - quick release handles. |
| 2 - hand moveable foot pedals.                                                                    |
| Halogen Light on a magnetic base.                                                                 |
| 10 punches and dies up 0 to 38 mm.                                                                |
| Hydraulic and Electrical overload protection.                                                     |
| Toolkit and operator instruction manual.                                                          |
| Compact, low-maintenance, hydraulic unit located at the bottom inside of the machine.             |