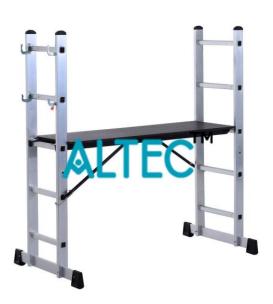

#### **Description:**

Scaffold Platform

#### **Technical Specification:**

An excellent access product that can be used in five different modes.

Extended Height: 2.7m

Platform Height: 0.95m

Step Ladder Height: 1.6m

| Platform Length: 1.47m                                                                             |
|----------------------------------------------------------------------------------------------------|
|                                                                                                    |
|                                                                                                    |
| Max Load: 150kg                                                                                    |
|                                                                                                    |
|                                                                                                    |
| These include extension ladder, step ladder, work platform, stairway ladder or 2 x single ladders. |
| These morace extension ladder, step ladder, work platform, stall way ladder of 2 x single ladders. |
|                                                                                                    |
|                                                                                                    |
| Weight: 16kg.                                                                                      |