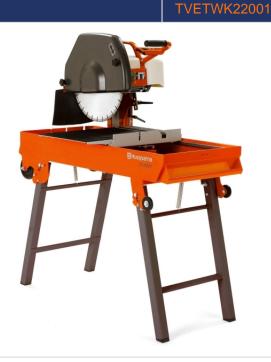

#### **Technical Specification:**

For disk up to 450 mm.

Max cutting length 500mm.

Max rotation of disc 2800 rpm.

Max cutting thickness 120mm.

| Dimensions: 1220 x 700 x 1360 mm.                                   |
|---------------------------------------------------------------------|
| Electrical supply: 220-240V AC , 50 Hz, 1 ph.                       |
| Rated power: 2200W.                                                 |
| Weight: 130 kg                                                      |
|                                                                     |
|                                                                     |
| Fitted with:                                                        |
| Sliding cutting table /carriage: 570 x 430 mm (550 mm translation). |
| Cutting angle device.                                               |
| Pedal control.                                                      |
| Water cooling circulation pump.                                     |
| Emergency switch.                                                   |

| Beam for adjusting cutting height.                                                                   |  |
|------------------------------------------------------------------------------------------------------|--|
|                                                                                                      |  |
| Use:-                                                                                                |  |
| Cutting small to medium sized building materials for example bricks, blocks, Rocks, tiles and slabs. |  |
|                                                                                                      |  |
| Accessories:-                                                                                        |  |
| 350 mm, 400mm, 450mm diameter diamond blade.                                                         |  |