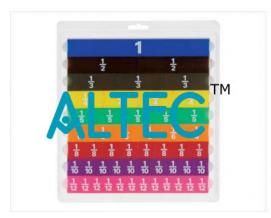

#### **Fraction Demonstration Board**

These are rectangular pieces that are all the same height, but with lengths determined by the fractional part they represent. When all the fractional pieces of each color are put together, they form bars, or rows, that are the same total length. Tiles are marked with the fractions they represent. By placing strings of tiles beneath each other, it is easy to determine equivalence