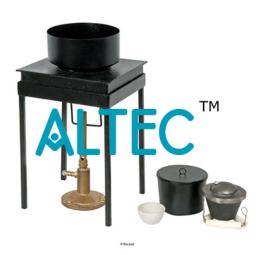

## **Conradson Carbon Residue Apparatus**

It is used to determine the amount of carbon deposit when an oil is evaporated under specified condition. The Carbon Residue values of crude oil, residue etc. are useful in the manufacture of various lubricants. The apparatus consists of Spun Sheet Iron Crucible 25 cc capacity, sheet hood and sheet iron block on a stand, gas Burner