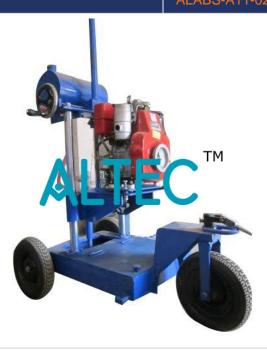

## **Product Name:**

**Core Drilling Machine** 

Product Code: ALABS-A11-028

## **Core Drilling Machine**

Suitable to cut / drill cores of concrete, rocks, stones, Tiles or the similar material. The machine is suitable for care samples of size upto 150mm diameter with the help of thin walled diamond bits which are at extra cost. The machine has sturdy base with pillar support in which rack & pinion is provided for adjustment in height and penetration assembly. The leveling screws are at the base. For gripping the damply in positions suitable grips are provided. A suitable electric motor, standard make is fitted in the machine with cooling arrangement with water. The base frame is also fitted with wheels for ease of transportation.

#### **Salient Features**

• Dimension approx. are as under :

• Height: 1300mm

• Base: 600 x 1200mm

• Head travel on rack: 350mm

• Drill Speeds: 900 RPM for soft samples and 350RPM for hard samples.

• Water Swivel : Built in the machines.