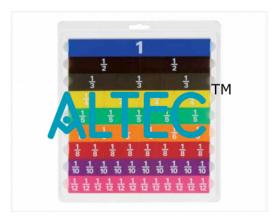

### **Fraction Demonstration Board**

These are rectangular pieces that are all the same height, but with lengths determined by the fractional part they represent. When all the fractional pieces of each color are put together, they form bars, or rows, that are the same total length. Tiles are marked with the fractions they represent. By placing strings of tiles beneath each other, it is easy to determine equivalence.